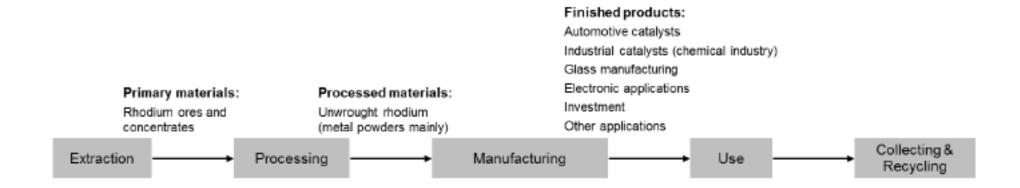

## Platinum Group Metal – Rhodium

After extraction, rhodium ores are concentrated, usually at the extraction site or nearby. The rhodium ore concentrates are refined though various processes into highly purified powders of rhodium metal. Unwrought rhodium is then manufactured into a large variety of applications, such as automotive catalysts (to convert noxious car emissions into non-toxic products), chemical catalysts, and mechanical equipment in glass manufacturing, as well as electronic uses. The figure below presents the value chain of rhodium and its main uses.